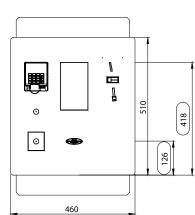

## FEATURES AND SPECIFICATIONS

| TECHNICAL<br>DATA  | Supply voltage       | 24VDC with inverter *                                                                                                                                       |
|--------------------|----------------------|-------------------------------------------------------------------------------------------------------------------------------------------------------------|
|                    | Electronic card      | 1 single multi-function card, robust and tropicalized with 16 control relays                                                                                |
|                    | Lock system          | 4 point locking system with invisible hinges                                                                                                                |
|                    |                      |                                                                                                                                                             |
| PAYMENT<br>METHODS | Coin acceptor        | Tropicalized electronic coin acceptor                                                                                                                       |
|                    | Bank terminal        | Contact and contactless Ingenico banking terminal, Self 2000 ou 4000*                                                                                       |
|                    | Fidelity reader      | Badgic Reader cards or keys, or other compatible MDB reader*                                                                                                |
|                    | QRcode reader        | Management of promotions, bonuses or discounts*                                                                                                             |
|                    |                      |                                                                                                                                                             |
| FEATURES           | Voice assistant      | Improve customer experience*                                                                                                                                |
|                    | Alarm                | Impact sensor and alarm in case of vandalism *                                                                                                              |
|                    | SMS                  | Sending of an SMS in case of anomaly*                                                                                                                       |
|                    | Remote<br>management | Easy access to customer support and maintenance *                                                                                                           |
|                    | Marketing            | Offer complementary services to increase basket prices such as the adding of detergent. Programmable rates for the customer following configured time slots |