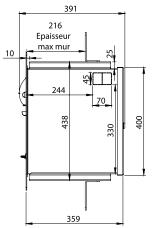

## FEATURES AND SPECIFICATIONS

| TECHNICAL<br>DATA  | Supply voltage       | 24VDC with inverter *                                                                                                                                       |
|--------------------|----------------------|-------------------------------------------------------------------------------------------------------------------------------------------------------------|
|                    | Electronic card      | 1 single multi-function card, robust and tropicalized with 16 control relays                                                                                |
|                    | Lock system          | 4 point locking system with invisible hinges                                                                                                                |
|                    |                      |                                                                                                                                                             |
| PAYMENT<br>METHODS | Coin acceptor        | Tropicalized electronic coin acceptor                                                                                                                       |
|                    | Bank terminal        | Contact and contactless Ingenico banking terminal, Self 2000 ou 4000*                                                                                       |
|                    | Fidelity reader      | Badgic Reader cards or keys, or other compatible MDB reader*                                                                                                |
|                    | QRcode reader        | Management of promotions, bonuses or discounts*                                                                                                             |
|                    |                      |                                                                                                                                                             |
| FEATURES           | Voice assistant      | Improve customer experience*                                                                                                                                |
|                    | Alarm                | Impact sensor and alarm in case of vandalism *                                                                                                              |
|                    | SMS                  | Sending of an SMS in case of anomaly*                                                                                                                       |
|                    | Remote<br>management | Easy access to customer support and maintenance *                                                                                                           |
|                    | Marketing            | Offer complementary services to increase basket prices such as the adding of detergent. Programmable rates for the customer following configured time slots |