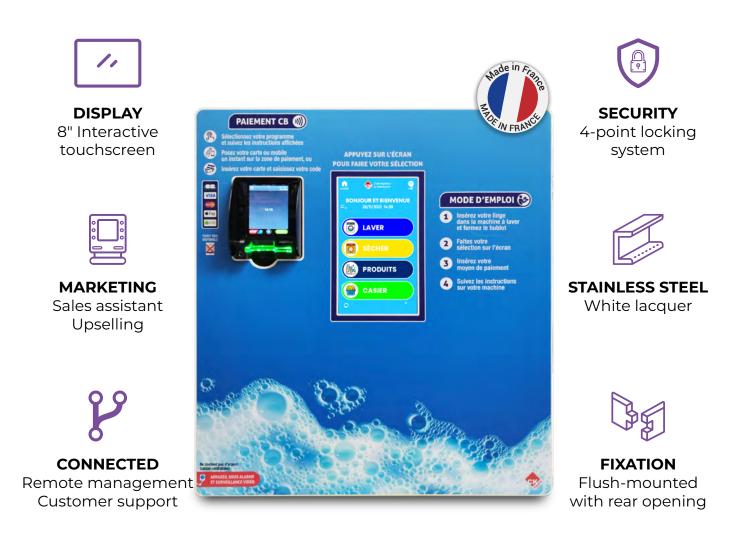

# THE SMALL PAYMENT CENTER UNIT **T.E.P**

The payment center unit **T.E.P** is a small control unit adapting to a large number of configurations. Its touchscreen allows the creation of groups to a better ease of use. Do not lose any more machine space on your laudromat or student residence.

## FEATURES AND SPECIFICATIONS

| TECHNICAL<br>DATA  | Supply voltage       | 24VDC with inverter *                                                                                                                                       |
|--------------------|----------------------|-------------------------------------------------------------------------------------------------------------------------------------------------------------|
|                    | Electronic card      | 1 single multi-function card, robust and tropicalized with 16 control relays                                                                                |
|                    | Lock system          | 4 point locking system with invisible hinges                                                                                                                |
|                    |                      |                                                                                                                                                             |
| PAYMENT<br>METHODS | Coin acceptor        | Tropicalized electronic coin acceptor                                                                                                                       |
|                    | Bank terminal        | Contact and contactless Ingenico banking terminal, Self 2000 ou 4000*                                                                                       |
|                    | Fidelity reader      | Badgic Reader cards or keys, or other compatible MDB reader*                                                                                                |
|                    | QRcode reader        | Management of promotions, bonuses or discounts*                                                                                                             |
|                    |                      |                                                                                                                                                             |
| FEATURES           | Voice assistant      | Improve customer experience*                                                                                                                                |
|                    | Alarm                | Impact sensor and alarm in case of vandalism *                                                                                                              |
|                    | SMS                  | Sending of an SMS in case of anomaly*                                                                                                                       |
|                    | Remote<br>management | Easy access to customer support and maintenance *                                                                                                           |
|                    | Marketing            | Offer complementary services to increase basket prices such as the adding of detergent. Programmable rates for the customer following configured time slots |

### **A SIMPLE INTERFACE**

- ✓ Additional service proposal for each machine.
- ✓ 8" touch screen display with protective coverglass.
- ✓ Configurable menu tree.
- Complete guidance from selection to payment.

### **NUMEROUS OPTIONS**

- Wide range of configuration possibilities, with all payment methods available.
- Possibility to control a laundry dispenser from the central unit.