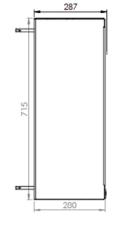

# **FEATURES AND SPECIFICATIONS**

| TECHNICAL<br>DATA  | Supply voltage       | 24VDC with inverter *                                                                                                                                       |
|--------------------|----------------------|-------------------------------------------------------------------------------------------------------------------------------------------------------------|
|                    | Electronic card      | 1 single multi-function card, robust and tropicalized with 16 control relays                                                                                |
|                    | Lock system          | 3 point locking system with invisible hinges                                                                                                                |
|                    |                      |                                                                                                                                                             |
| PAYMENT<br>METHODS | Coin acceptor        | Tropicalized electronic coin acceptor                                                                                                                       |
|                    | Bank terminal        | Contact and contactless Ingenico banking terminal, Self 2000 ou 4000*                                                                                       |
|                    | Fidelity reader      | Badgic Reader cards or keys, or other compatible MDB reader*                                                                                                |
|                    | QRcode reader        | Management of promotions, bonuses or discounts*                                                                                                             |
|                    |                      |                                                                                                                                                             |
| Q<br>FEATURES      | Voice assistant      | Improve customer experience*                                                                                                                                |
|                    | Alarm                | Impact sensor and alarm in case of vandalism *                                                                                                              |
|                    | SMS                  | Sending of an SMS in case of anomaly*                                                                                                                       |
|                    | Remote<br>management | Easy access to customer support and maintenance *                                                                                                           |
|                    | Marketing            | Offer complementary services to increase basket prices such as the adding of detergent. Programmable rates for the customer following configured time slots |