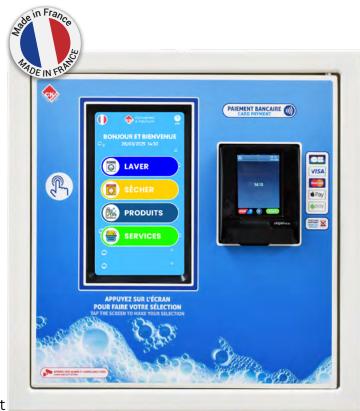

# T.A.P

The payment center unit **T.A.P** is a small control unit adapting to a large number of configurations. Its touchscreen allows the creation of groups to a better ease of use. Do not lose any more machine space on your laudromat or student residence.

#### DISPLAY

8" Interactive touchscreen

### A SIMPLE INTERFACE

- ✓ Additional service proposal for each machine.
- ✓ 8" touch screen display with protective coverglass.
- ✓ Configurable menu tree.
- Complete guidance from selection to payment.