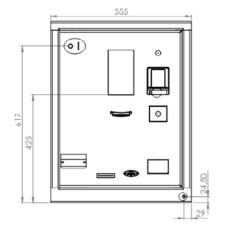

# **FEATURES AND SPECIFICATIONS**

| TECHNICAL<br>DATA  | Supply voltage       | 24VDC with inverter *                                                                                                                                       |
|--------------------|----------------------|-------------------------------------------------------------------------------------------------------------------------------------------------------------|
|                    | Electronic card      | 1 single multi-function card, robust and tropicalized with 16 control relays                                                                                |
|                    | Lock system          | 3 point locking system with invisible hinges                                                                                                                |
|                    |                      |                                                                                                                                                             |
| PAYMENT<br>METHODS | Coin acceptor        | Tropicalized electronic coin acceptor                                                                                                                       |
|                    | Bank terminal        | Contact and contactless Ingenico banking terminal, Self 2000 ou 4000*                                                                                       |
|                    | Fidelity reader      | Badgic Reader cards or keys, or other compatible MDB reader*                                                                                                |
|                    | QRcode reader        | Management of promotions, bonuses or discounts*                                                                                                             |
|                    |                      |                                                                                                                                                             |
| Q<br>FEATURES      | Voice assistant      | Improve customer experience*                                                                                                                                |
|                    | Alarm                | Impact sensor and alarm in case of vandalism *                                                                                                              |
|                    | SMS                  | Sending of an SMS in case of anomaly*                                                                                                                       |
|                    | Remote<br>management | Easy access to customer support and maintenance *                                                                                                           |
|                    | Marketing            | Offer complementary services to increase basket prices such as the adding of detergent. Programmable rates for the customer following configured time slots |