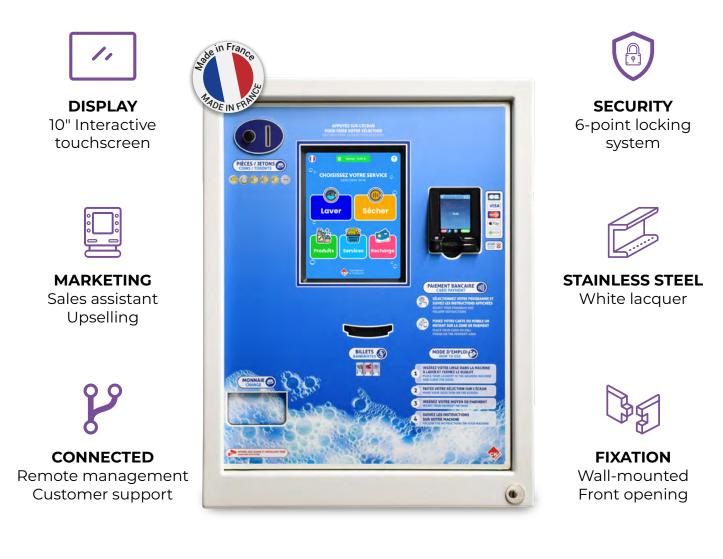

# THE CONNECTED CENTER UNIT **T.A.M**

The **T.A.M** control unit offers a wide range of configurations. It combines robustness and ease of operation. Thanks to its 10" touchscreen, the **T.A.M** allows you to boost your sales and increase your average basket with sales proposals.

# FEATURES AND SPECIFICATIONS

| کی<br>TECHNICAL<br>DATA | Supply voltage                    | 24VDC with inverter *                                                                                                                                       |
|-------------------------|-----------------------------------|-------------------------------------------------------------------------------------------------------------------------------------------------------------|
|                         | Filter and overvoltage protection | Equipped with overvoltage protection and a 230VAC Suppression filter                                                                                        |
|                         | Electronic card                   | 1 single multi-function card, robust and tropicalized with 16 control relays<br>Possibility to add a second card with 16 relays                             |
|                         | Lock system                       | 3 point locking system with invisible hinges                                                                                                                |
|                         | Box thickness                     | 4mm white lacquered stainless steel                                                                                                                         |
|                         |                                   |                                                                                                                                                             |
| PAYMENT<br>METHODS      | Coin acceptor                     | Coin changer with 6 tubes, MDB communication                                                                                                                |
|                         | Bank terminal                     | Contact and contactless Ingenico banking terminal*                                                                                                          |
|                         | Banknote reader                   | CCTALK banknote reader with cashbox*                                                                                                                        |
|                         | Fidelity reader                   | Badgic Reader cards or keys, or other compatible MDB reader*                                                                                                |
|                         | QRcode reader                     | Management of promotions, bonuses or discounts*                                                                                                             |
|                         |                                   |                                                                                                                                                             |
| FEATURES                | Printer                           | 60 mm thermal printer with front side injection*                                                                                                            |
|                         | Voice assistant                   | Improve customer experience *                                                                                                                               |
|                         | Alarm                             | Impact sensor and alarm in case of vandalism *                                                                                                              |
|                         | SMS end of cycle                  | Send an SMS to your customers when the washing or drying cycle is finished*                                                                                 |
|                         | SMS                               | Sending of an SMS in case of anomaly*                                                                                                                       |
|                         | Remote<br>management              | Easy access to customer support and maintenance *                                                                                                           |
|                         | Home automation                   | Control of an electric strike, the light or even the air conditioning from the central unit with defined schedules                                          |
|                         | Marketing                         | Offer complementary services to increase basket prices such as the adding of detergent. Programmable rates for the customer following configured time slots |
|                         | Pre-sales                         | Printing of a QR tocket for « machine + dryer » pack with a single payment*                                                                                 |

## A SIMPLE INTERFACE

- ✓ Additional service proposal for each machine.
- ✓ 10" touch screen display with protective coverglass.
- ✓ Configurable menu tree.
- Complete guidance from selection to payment.

### **NUMEROUS OPTIONS**

- Wide range of configuration possibilities, with all payment methods available.
- Possibility to control a laundry dispenser from the central unit.