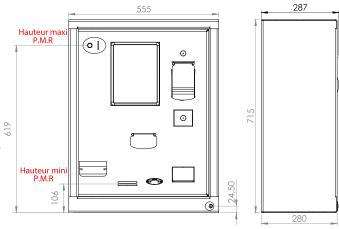

# FEATURES AND SPECIFICATIONS

| کی<br>TECHNICAL<br>DATA | Supply voltage                    | 24VDC with inverter *                                                                                                                                       |
|-------------------------|-----------------------------------|-------------------------------------------------------------------------------------------------------------------------------------------------------------|
|                         | Filter and overvoltage protection | Equipped with overvoltage protection and a 230VAC Suppression filter                                                                                        |
|                         | Electronic card                   | 1 single multi-function card, robust and tropicalized with 16 control relays<br>Possibility to add a second card with 16 relays                             |
|                         | Lock system                       | 3 point locking system with invisible hinges                                                                                                                |
|                         | Box thickness                     | 4mm white lacquered stainless steel                                                                                                                         |
|                         |                                   |                                                                                                                                                             |
| PAYMENT<br>METHODS      | Coin acceptor                     | Coin changer with 6 tubes, MDB communication                                                                                                                |
|                         | Bank terminal                     | Contact and contactless Ingenico banking terminal*                                                                                                          |
|                         | Banknote reader                   | CCTALK banknote reader with cashbox*                                                                                                                        |
|                         | Fidelity reader                   | Badgic Reader cards or keys, or other compatible MDB reader*                                                                                                |
|                         | QRcode reader                     | Management of promotions, bonuses or discounts*                                                                                                             |
|                         |                                   |                                                                                                                                                             |
| FEATURES                | Printer                           | 60 mm thermal printer with front side injection*                                                                                                            |
|                         | Voice assistant                   | Improve customer experience *                                                                                                                               |
|                         | Alarm                             | Impact sensor and alarm in case of vandalism *                                                                                                              |
|                         | SMS end of cycle                  | Send an SMS to your customers when the washing or drying cycle is finished*                                                                                 |
|                         | SMS                               | Sending of an SMS in case of anomaly*                                                                                                                       |
|                         | Remote<br>management              | Easy access to customer support and maintenance *                                                                                                           |
|                         | Home automation                   | Control of an electric strike, the light or even the air conditioning from the central unit with defined schedules                                          |
|                         | Marketing                         | Offer complementary services to increase basket prices such as the adding of detergent. Programmable rates for the customer following configured time slots |
|                         | Pre-sales                         | Printing of a QR tocket for « machine + dryer » pack with a single payment*                                                                                 |