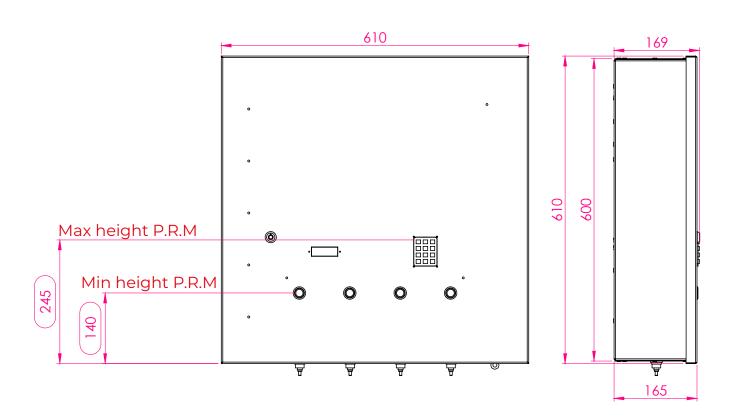

### **FEATURES AND SPECIFICATIONS**

| <u>→</u>          | Dimensions & Weight      | L x H x D (cm) 61 x 61 x 16,90 - 40kg                                                 |
|-------------------|--------------------------|---------------------------------------------------------------------------------------|
| GENERAL<br>DATA   | Material                 | White lacquered galvanized steel RAL 9010                                             |
|                   | Supply voltage           | 230V                                                                                  |
| TECHNICAL<br>DATA | Electronic card          | 1 single multi-function card, robust and tropicalized to withstand harsh environments |
|                   | Lock system              | 5-point secured locking system                                                        |
|                   | Product Pump             | 4 peristaltic pumps – 24VDC                                                           |
|                   | Control via central unit | The payment centre controls dispensing via a dry contact on the dispenser             |
| Q<br>FEATURES     | Remote<br>management     | Access the Dispenser to monitor stock levels remotely via smartphone or computer      |
|                   | Screen Printing          | Full front screen printing*                                                           |