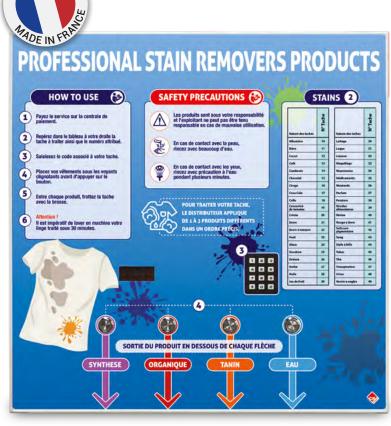

# VENDING MACHINE STAIN REMOVER DISPENSER

Offer your clients an additional service that aligns with your core business. Before washing their laundry, give your customers the opportunity to treat stubborn stains directly in your laundromat! This additional service is also very profitable for your business.

Each type of stain has its solution thanks to the application of specific professional products. For a reasonable investment, offer this innovative service and set yourself apart from your competitors! Easy to install, this dispenser integrates perfectly with any payment control unit.

#### DISTRIBUTION

4 types of products

## COMPATIBLE

With all terminals

#### **CONNECTED**

Remote management and support

White lacquer

CUSTOMIZATION

Silkscreen

#### **ATTACHMENT**

Surface-mounted with front opening