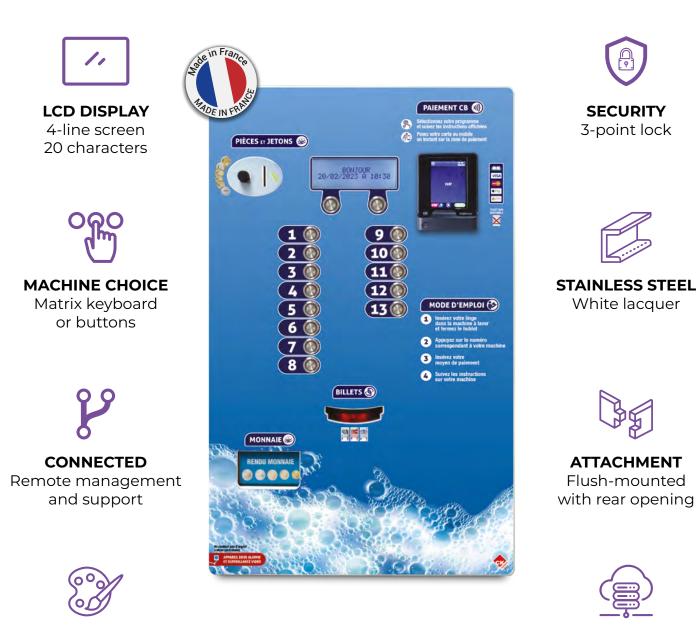

## THE LAUNDROMAT PAYMENT CENTRE

The **L.E.M** payment centre offers a wide range of configurations. It combines robustness and ease of operation. Its rear opening allows the operator to have privacy when collecting the cash register.

## FEATURES AND SPECIFICATIONS

| ECHNICAL<br>DATA   | Supply voltage                          | 24VDC with inverter *                                                                                        |
|--------------------|-----------------------------------------|--------------------------------------------------------------------------------------------------------------|
|                    | Filter and overvoltage protection       | Equipped with overvoltage protection and a 24VDC Suppression filter                                          |
|                    | Electronic card                         | l single multi-function card, robust and tropicalized to withstand harsh environments with 30 control relays |
|                    | Lock system                             | 3-point secured locking system                                                                               |
| PAYMENT<br>METHODS | Coin returner                           | 6-tube coin-return machine with MDB communication                                                            |
|                    | Bank card payment                       | Both contact and contactless banking terminal from INGENICO *                                                |
|                    | Banknote reader                         | CCTALK banknote reader with stacker *                                                                        |
|                    | Loyalty reader                          | BADGIC READER or other compatible MDB reader *                                                               |
|                    | QRcode reader                           | QRcode loyalty reader giving access to promotions or even winnings *                                         |
| FEATURES           | Printer                                 | Thermal printer 60mm for tickets coins-bills-bank payments and top-up.<br>Front side ejection *              |
|                    | Voice assistant                         | Voice assistance to facilitate the customer's navigation through the terminal $^{st}$                        |
|                    | Alarm                                   | Shock detector and alarm to dissuade in case of vandalism *                                                  |
|                    | Text message alert                      | Sending a text message in the event of an incident on the terminal *                                         |
|                    | Remote<br>management                    | Remote access to the terminal via a smartphone or computer, to view transactions or refund a customer *      |
|                    | Automation Pack                         | Control of an electric strike, light or even air conditioning from the control centre with defined schedules |
|                    | Marketing proposal<br>and discount rate | Tariff offer for the customer according to configured time slots                                             |
|                    | Presales                                | Printing of a QRcode voucher for a "Machine + Dryer" pack with a single payment *                            |

## AN EASY TO USE INTERFACE

- Selection buttons for viewing the status of the machines.
- ✓ 4 lines 20 characters LCD screen display.
- ✓ A full guidance from selection to payment.

5.5