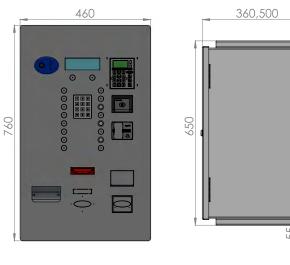

## THE LAUNDROMAT PAYMENT CENTRE

The **L.E.M** payment centre offers a wide range of configurations. It combines robustness and ease of operation. Its rear opening allows the operator to have privacy when collecting the cash register.

## FEATURES AND SPECIFICATIONS

| ECHNICAL<br>DATA   | Supply voltage                          | 24VDC with inverter *                                                                                        |
|--------------------|-----------------------------------------|--------------------------------------------------------------------------------------------------------------|
|                    | Filter and overvoltage protection       | Equipped with overvoltage protection and a 24VDC Suppression filter                                          |
|                    | Electronic card                         | l single multi-function card, robust and tropicalized to withstand harsh environments with 30 control relays |
|                    | Lock system                             | 3-point secured locking system                                                                               |
| PAYMENT<br>METHODS | Coin returner                           | 6-tube coin-return machine with MDB communication                                                            |
|                    | Bank card payment                       | Both contact and contactless banking terminal from INGENICO *                                                |
|                    | Banknote reader                         | CCTALK banknote reader with stacker *                                                                        |
|                    | Loyalty reader                          | BADGIC READER or other compatible MDB reader *                                                               |
|                    | QRcode reader                           | QRcode loyalty reader giving access to promotions or even winnings *                                         |
| FEATURES           | Printer                                 | Thermal printer 60mm for tickets coins-bills-bank payments and top-up.<br>Front side ejection *              |
|                    | Voice assistant                         | Voice assistance to facilitate the customer's navigation through the terminal $^{st}$                        |
|                    | Alarm                                   | Shock detector and alarm to dissuade in case of vandalism *                                                  |
|                    | Text message alert                      | Sending a text message in the event of an incident on the terminal *                                         |
|                    | Remote<br>management                    | Remote access to the terminal via a smartphone or computer, to view transactions or refund a customer *      |
|                    | Automation Pack                         | Control of an electric strike, light or even air conditioning from the control centre with defined schedules |
|                    | Marketing proposal<br>and discount rate | Tariff offer for the customer according to configured time slots                                             |
|                    | Presales                                | Printing of a QRcode voucher for a "Machine + Dryer" pack with a single payment *                            |