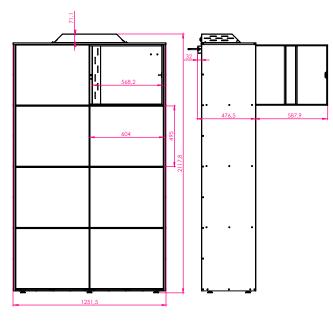

## **TECHNICAL SPECIFICATIONS**

**DIMENSIONS**H 2117,8 cm x W 1251,5 cm x D 476,5 cm

STAINLESS STEEL 430 lmm White RAL 9010 MAT

SECURITY
Locking with electronic
strike plate

CONNECTED

Controlled by the payment terminal