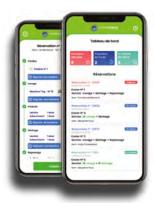

## **Mobile App**

The mobile app allows you to:

- ✓ View the number of pending and ready-to-pick-up orders on your smartphone
- ✓ See which lockers are free
- ✓ Stay organized and avoid mix-ups
- ✓ Follow a step-by-step process to prevent forgetfulness
- ✓ Avoid disputes by displaying service prices directly on your wall
- After processing, simply assign the appropriate fee to the locker and notify the customer that their order is ready.
- Payment to retrieve laundry is made via the payment terminal.