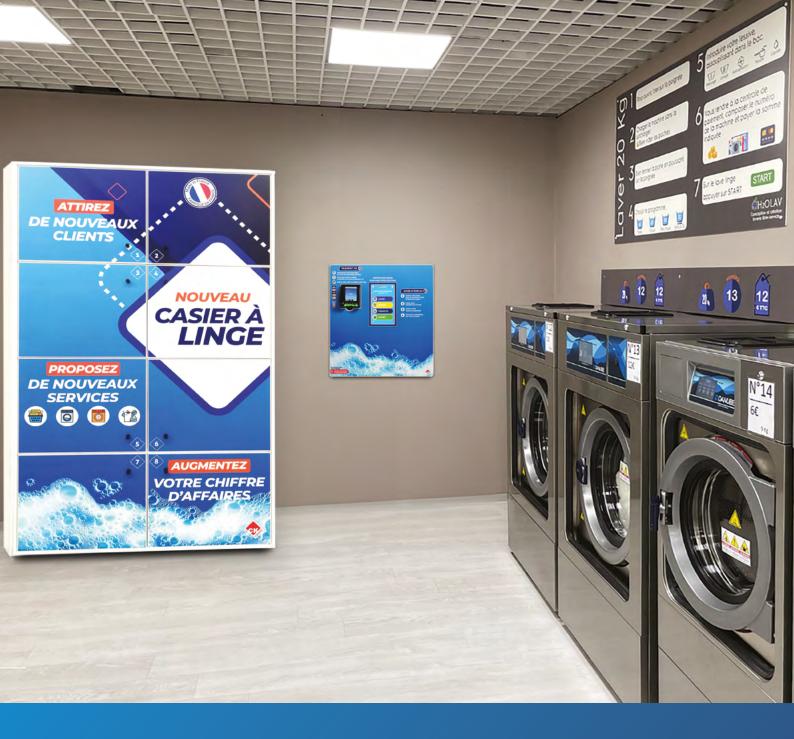

# **CK LOCKER LC**

The mini dry-cleaning service in your laundromat

### INNOVATIVE SERVICE IN YOUR LAUNDROMAT

Offer your customers a new and flexible service by allowing them to drop off or collect their laundry outside of standard opening hours.

They will come for this reason—especially if they couldn't access this type of service before.

The large lockers fit a laundry basket, helping you stay organized.

The front design is fully customizable.

#### Need more lockers?

You can connect multiple **CK Locker LC** units to your installation!