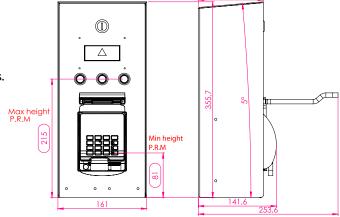

# **FEATURES AND SPECIFICATIONS**

| TECHNICAL<br>DATA  | Supply voltage      | 24VDC                                                                                                       |
|--------------------|---------------------|-------------------------------------------------------------------------------------------------------------|
|                    | Electronic card     | 1 single multi-function card, robust and tropicalized to withstand harsh environments with 4 control relays |
|                    | Lock system         | 1-point lock, box opening with trapdoor (slide down)                                                        |
|                    |                     |                                                                                                             |
| PAYMENT<br>METHODS | Coin acceptor       | Tropicalized electronic coin acceptor *                                                                     |
|                    | Contactless payment | Contactless banking terminal from INGENICO *                                                                |
|                    | Loyalty reader      | BADGIC READER or other compatible MDB reader *                                                              |