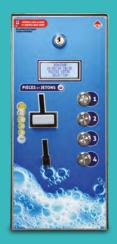

# THE MINI PAYMENT CENTRE **BOX CB**

The BOX CB payment centre has a unique payment method with a small size. It is suitable for campsites, residential laundries and small launderettes.

#### **LCD DISPLAY**

4-line screen 20 characters

# **4 BUTTONS**

Illuminated Vandal Resistant Push Buttons

and support

Screen printing

# **SECURITY**

1-point lock

# **STAINLESS STEEL**

White lacquer

# **ATTACHMENT**

Surface-mounted with front opening