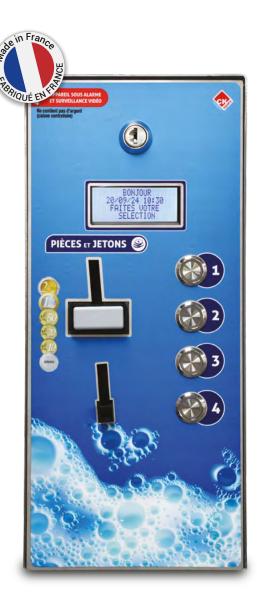

# THE MINI PAYMENT CENTRE BOX ACC

The **BOX ACC** payment centre has a unique payment method with a small size. It is suitable for campsites, residential laundries and small launderettes.

#### **LCD DISPLAY**

4-line screen 20 characters

#### **4 BUTTONS**

Illuminated Vandal Resistant Push Buttons

## **SECURITY**

1-point lock

#### **STAINLESS STEEL**

White lacquer

#### **ATTACHMENT**

Surface-mounted with front opening