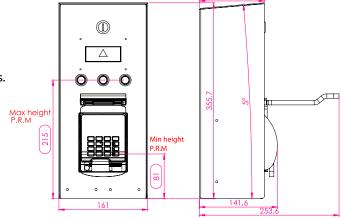

# THE MINI PAYMENT CENTRE BOX ACC

The **BOX ACC** payment centre has a unique payment method with a small size. It is suitable for campsites, residential laundries and small launderettes.

#### **FEATURES AND SPECIFICATIONS**

| TECHNICAL<br>DATA  | Supply voltage      | 24VDC                                                                                                       |
|--------------------|---------------------|-------------------------------------------------------------------------------------------------------------|
|                    | Electronic card     | 1 single multi-function card, robust and tropicalized to withstand harsh environments with 4 control relays |
|                    | Lock system         | 1-point lock, box opening with trapdoor (slide down)                                                        |
|                    |                     |                                                                                                             |
| PAYMENT<br>METHODS | Coin acceptor       | Tropicalized electronic coin acceptor *                                                                     |
|                    | Contactless payment | Contactless banking terminal from INGENICO *                                                                |
|                    | Loyalty reader      | BADGIC READER or other compatible MDB reader *                                                              |